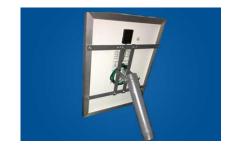

## **FEATURES**

- > Solar Powered Operation, 5 Days Bettery Backup, Long Life Easy to Install, Excellent BER, MER & C/N
- > Output: 0 dBm @ 100 dBuV, Dual output
- > Wave Length : 1200 nm 1600 nm, Optical Indication
- > Power Indication, Solar Panel : 12 V/ 25 @,