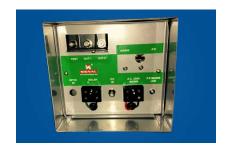

## **FEATURES**

- > Solar Powered Operation, 5 Days Bettery Backup, Long Life Easy to Install, Excellent BER, MER & C/N
- > Output: 0 dBm @ 100 dBuV, Dual output
- > Wave Length : 1200 nm 1600 nm, Optical Indication
- > Power Indication, Solar Panel : 12 V/ 25 @,

Battery: 12V/7 AH

- > Built in PWM solar Charge Controller
- > Uninterrupted Signal Distribution