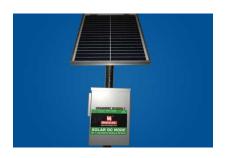

## Solar Optical Cable TV Node

## **FEATURES**

- > Solar Powered Operation, 5 Days Bettery Backup, Long Life Easy to Install, Excellent BER, MER & C/N
- > Output: 0 dBm @ 100 dBuV, Dual output
- > Wave Length : 1200 nm 1600 nm, Optical Indication
- > Power Indication, Solar Panel : 12 V/ 25 @,

Battery: 12V/7 AH

- > Built in PWM solar Charge Controller
- > Uninterrupted Signal Distribution

## **TECHNICAL SPECIFICAION**

Solar systems are well known as a clean and reliable source of energy. To reduct pollution and prevent our world from the consequences of climate, the unlimited power of the sun must be used effciently worldwide.